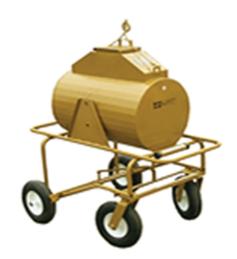

## **Hoistable Hot Lugger**

This one piece hoistable lugger is a safe method to hoist asphalt to the roof.

- 4 400 x 480 tires make it very stable & easy to push while a braking system will hold it in place on a low pitch roof.
- 2 1/2 " Draincock included.

| Dimensions: | 65" x 36" x 60" High |
|-------------|----------------------|
| Weight:     | 240 Lbs              |