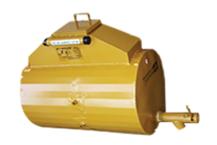

#### **55 Gallon Insulated**

- The ideal method of transporting hot asphalt across any roof deck.
- It quickly and easily attaches to your utility carrier or Power Buggy with channels and pins.

| Dimensions: | 31" x 26" x 45" |
|-------------|-----------------|
| Weight:     | 75 Lbs          |