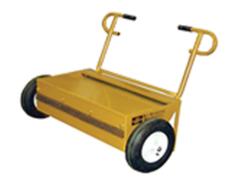

## Mini Mopper

- Light-weight dispenser used for strip mopping, flood coats etc.
- Coverage can be varied by removing any number of hole bolts.

| Size available: | 39 1/2" metric & 48"             |
|-----------------|----------------------------------|
| Dimensions:     | 52" x 20" x 24", 60" x 20" x 24" |
| Weight:         | Metric-85 Lbs, 48" - 90 Lbs      |