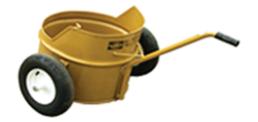

## **20 Gallon Mop Carrier**

- Ideal for hand mopping.
- Has built in wind breaker / splash guard
- 400 x 480 tires make it extremely easy to push

| Dimensions: | 38" x 50" x 25" |
|-------------|-----------------|
| Weight:     | 50 Lbs          |