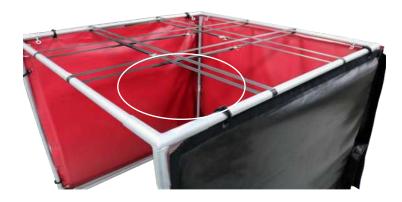

3. Attach roof support straps as shown below, spaced evenly, with buckles on the bottom.