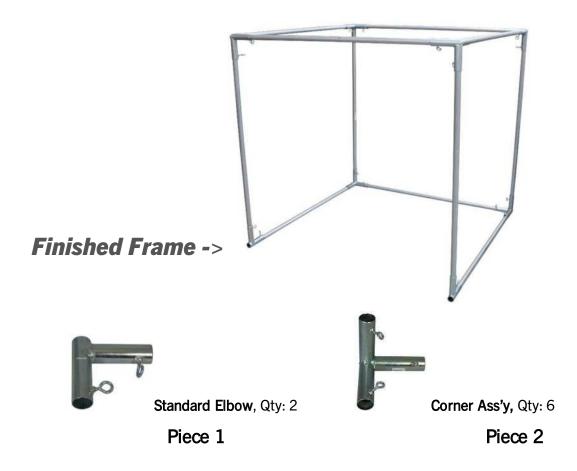

## Each assembly contains the following pole sections:

| 51.75" | (Qty 4) | Piece A |
|--------|---------|---------|
| 53.25" | (Qty 4) | Piece B |
| 51.50" | (Qty 3) | Piece C |

Page 1

www.AmpedEquipment.com

1. Insert tube sections (Lettered) into corner sections as shown, taking care to observe the different lengths.

2. Secure eyebolt-style screws on corner assemblies (Numbered) to hand tight. Do not over tighten as this may damage tube sections.