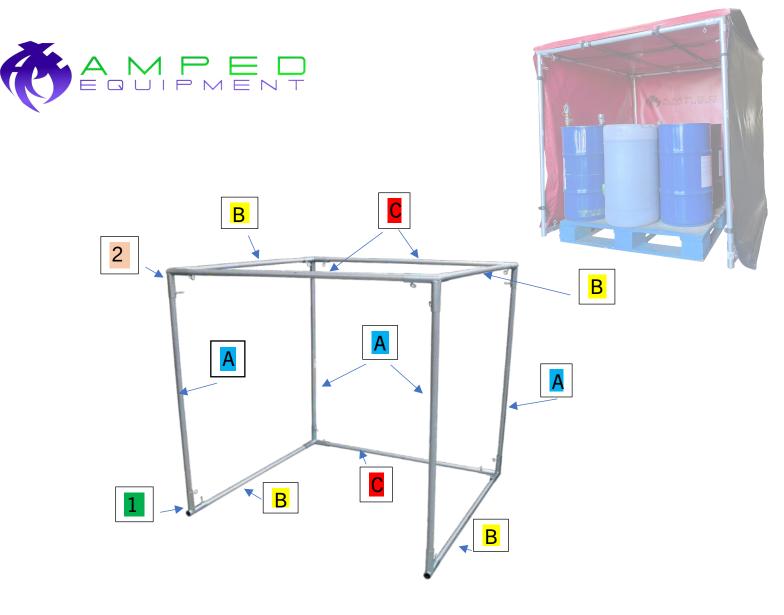

## Each assembly contains the following pole sections:

| 51.75" | (Qty 4) | Piece A |
|--------|---------|---------|
| 53.25" | (Qty 4) | Piece B |
| 51.50" | (Qty 3) | Piece C |

Page 1

www.AmpedEquipment.com

1. Insert tube sections (Lettered) into corner sections as shown, taking care to observe the different lengths.

2. Secure eyebolt-style screws on corner assemblies (Numbered) to hand tight. Do not over tighten as this may damage tube sections.