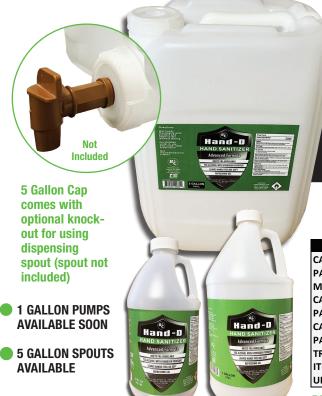

#### Hand-D ADVANTAGE

**REGISTERED FACILITY & PRODUCT** 

COA

CERTIFICATE OF ANALYSIS
GUARANTEEING OUALITY OF BATCH

PRODUCT LIABILITY PRODUCT LIABILITY INSURANCE FOR FULL PROTECTION AND CONFIDENCE

64 Ounce 1, 5, 55 GALLON

| 75% ISOPROPYL           | 64 OZ        | 1 GAL        | 5 GAL            | 55 GAL DRUM |
|-------------------------|--------------|--------------|------------------|-------------|
| CASE QTY:               | 6            | 4            | NA               | NA          |
| PALLET:                 | 45 CASES     | 27 CASES     | 48 CONTAINERS    | CALL        |
| MINIMUM ORDER QUANTITY: | 9 CASES      | 9 CASES      | 9 UNITS          | 1 DRUM      |
| CASE WEIGHT:            | 25 POUNDS    | 33 POUNDS    | <b>40 POUNDS</b> | CALL        |
| PALLET WEIGHT:          | 1160 POUNDS  | 1000 POUNDS  | 1920 POUNDS      | CALL        |
| CASE DIMENSION:         | 16X11X10     | 12X12X12     | 11X10X15         | CALL        |
| PALLET DIMENSION:       | 48X40X58     | 48X40X58     | 48X40X58         | CALL        |
| TRAILER LOAD:           | 26 PALLETS   | 26 PALLETS   | 20 PALLETS       | CALL        |
| ITEM #:                 | 14-064-1     | 14-128-1     | 14-640-1         | 14-7040-1   |
| UPC #:                  | 851515006847 | 851515006861 | 851515006854     | CALL        |