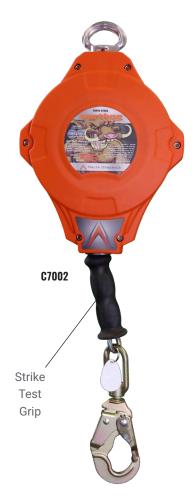

## CLASS B WARTHOG® SELF-RETRACTING LIFELINES

Warthog® Series Self-Retracting Lifelines are some of the most durable SRLs available today, and are manufactured in lengths ranging from 20'-100'. They are made with galvanized steel cable and high strength thermoplastic polymer for additional durability. All of Malta Dynamics Warthog® SRLs are tested to the strict ANSI® protocols and meet all applicable OSHA® standards.

| Part # | Part Name                | Weight    |
|--------|--------------------------|-----------|
| C7002  | 50' Warthog® Series SRL  | 14.6 lbs. |
| C7003  | 100' Warthog® Series SRL | 28.8 lbs. |

## **Key Features**

- · Lightweight and Durable Housing
- Comes with Swivel Top Connection Point
- · Carabiner and Tag Line Included
- · RFID Chip
- · Gripping Snout
- ANSI Worker Capacity Range: 130-310 lbs.
- Meets ANSI Z359.14-2014, ANSI A10.32-12, OSHA 1926 Subpart M and OSHA 1910
- Connector Material: Alloy Steel
- · Lifeline Material: Galvanized Steel