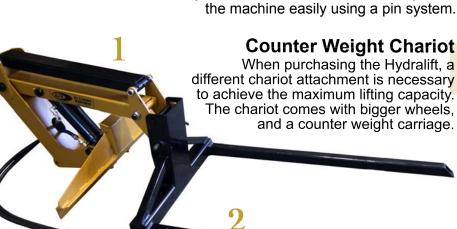

A 46" long forks attachment that has the

attached and detached using a pin system.

capacity to lift up to 600 lbs with ease. It is easily

HydraLift
A heavy duty hydraulic arm that attaches to the

Hydraulic Power Buggy. The HydraLift has been

designed with modular capabilities in mind.

Multiple future attachments will be coupled to