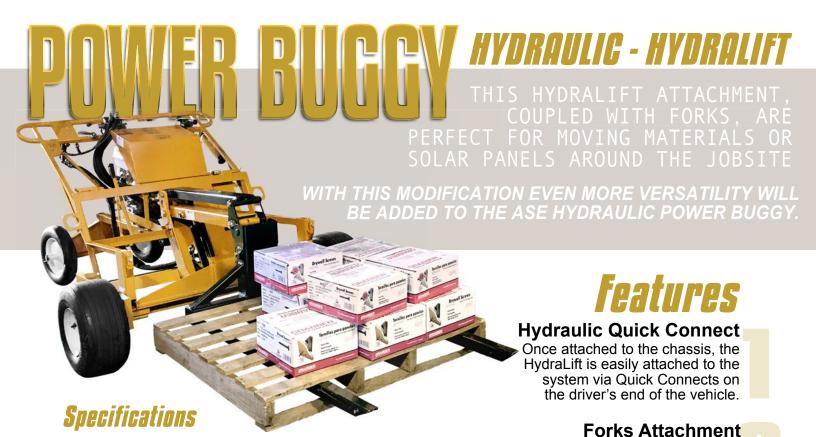

**Lifting Capacity** 600 lbs

**Fork Dimensions** 

46" x 30"

**Spacing** 

Fork: 30"

**Full Set Dimensions** 

76 7/16" x 39" x 21 3/4"

Weight

214 lbs.

\*Future attachment functionality will vary.

\*Fork attachment must be purchased separately.

\*Shown with optional forks.

\*Specifications are subject to change without notice

*215.335.6797 Panthereast.com* 

A 46" long forks attachment that has the

attached and detached using a pin system.

capacity to lift up to 600 lbs with ease. It is easily

HydraLift
A heavy duty hydraulic arm that attaches to the

Hydraulic Power Buggy. The HydraLift has been

designed with modular capabilities in mind.

Multiple future attachments will be coupled to