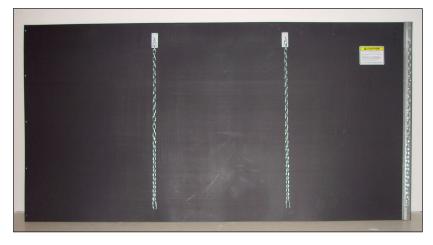

Once again, CHUTES responds to industry demand for an economical, light-duty flat chute system with the introduction of the **DURAFLAT**<sup>TM</sup>.

The DURAFLAT<sup>™</sup> system stores and ships flat, then can be easily assembled using standard hand tools.

Sections are joined together, by sleeving chutes inside one another and connecting with zinc-plated chains (included). Sections are 4' in height (3'6" useable chute), 1/8" thick, 30" wide and weighs 28lbs. each.

## **Assembly of Sections**

- \* Remove bag of assembly bolts, nuts and washers.
- \* Lay sheet on ground, chain side down.
- \* Form sheet into cylinder inserting end of sheet between metal chain bracket and chute.
- \* Align bolt holes. Note: this can be made easier by inserting a screwdriver into first hole alignment. Keep screwdriver inserted until all other holes have been aligned and bolts, nuts and washers secured).
- \* Install bolts with nuts toward outside of chute.
- \* Install all bolts, nuts and washers before fully tightening nuts to ensure correct alignment of all holes.
- \* Stand chute upright, make sure chains are hanging in correct, downward, position.