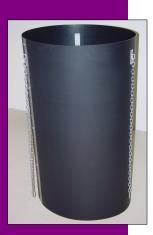

Sections are joined together, by sleeving chutes inside one another and connecting with zinc-plated chains (included). Sections are 4' in height (3'6" useable chute), 1/8" thick, 30" wide and weighs 28lbs. each.