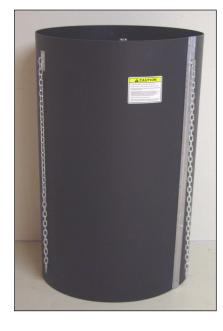

Sections are joined together, by sleeving chutes inside one another and connecting with zinc-plated chains (included). Sections are 4' in height (3'6" useable chute), 1/8" thick, 30" wide and weighs 28lbs. each.

## **Assembly of Sections**

- \* Remove bag of assembly bolts, nuts and washers.
- \* Lay sheet on ground, chain side down.
- \* Form sheet into cylinder inserting end of sheet between metal chain bracket and chute.
- \* Align bolt holes. Note: this can be made easier by inserting a screwdriver into first hole alignment. Keep screwdriver inserted until all other holes have been aligned and bolts, nuts and washers secured).
- \* Install bolts with nuts toward outside of chute.
- \* Install all bolts, nuts and washers before fully tightening nuts to ensure correct alignment of all holes.
- \* Stand chute upright, make sure chains are hanging in correct, downward, position.