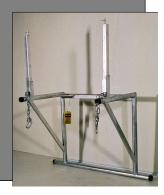

## **Optional Accessories:**

Top hoppers, hangers, winches and other components from the **DURACHUTE**<sup>TM</sup> product line can be used in conjuction with the **DURAFLAT**<sup>TM</sup> section by using the **DURACONVERTER**<sup>TM</sup>