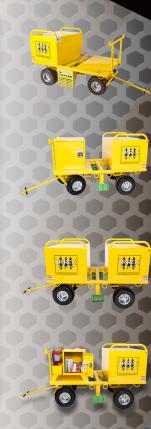

Small Double Job Box TR-000-02-11

Large Double Job Box TR-000-03-11

ICE CART

**NO SUBSTITUTE FOR THE ORIGINAL**-The <u>ONLY</u> fall arrest cart with a locking engagement arm that ensures your anchor point is locked in its deepest point of penetration during a fall. The TriRex<sup>™</sup> incorporates a streamlined design with a three-point front axle locking mechanism.

The **TriRex™** comes standard with a small job box and accomdates 5 workers-3 for fall arrest and 2 for fall restraint. We offer three TriRex™ configurations and a variety of add-ons to maximize your jobsite productivity.