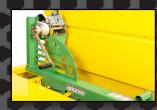

Small Double Job Box TR-000-02-11

Large Double Job Box TR-000-03-11

ICE CART

**NO SUBSTITUTE FOR THE ORIGINAL**-The <u>ONLY</u> fall arrest cart with a locking engagement arm that ensures your anchor point is locked in its deepest point of penetration during a fall. The TriRex<sup>™</sup> incorporates a streamlined design with a three-point front axle locking mechanism.