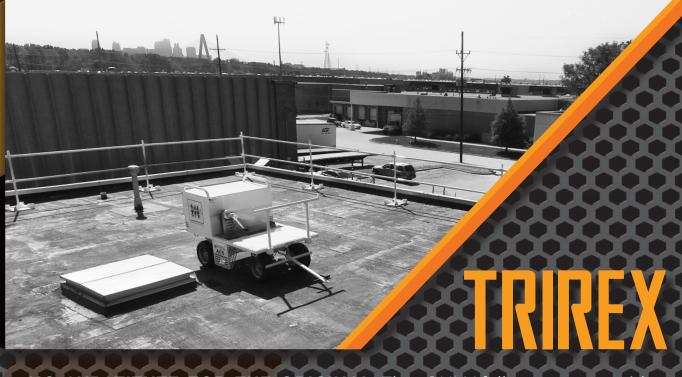

Small Double Job Box TR-000-02-11

Large Double Job Box TR-000-03-11

ICE CART

**NO SUBSTITUTE FOR THE ORIGINAL**-The <u>ONLY</u> fall arrest cart with a locking engagement arm that ensures your anchor point is locked in its deepest point of penetration during a fall. The TriRex<sup>™</sup> incorporates a streamlined design with a three-point front axle locking mechanism.

The **TriRex™** comes standard with a small job box and accomdates 5 workers-3 for fall arrest and 2 for fall restraint. We offer three TriRex™ configurations and a variety of add-ons to maximize your jobsite productivity.