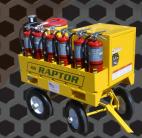

ICE CART Standalone Unit ICE-PE-000-12

RaptorRescue™

RaptorAlert™

RaptorRescue™ Pole Attachment

**SLR Tray**